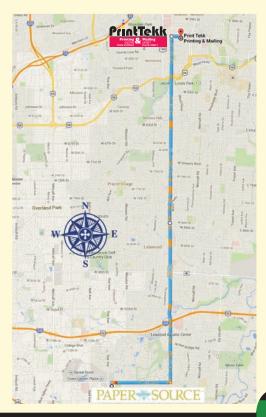

#### Directions from Town Center Paper Source to Print Tekk Printing & Mailing

Paper Source Town Center Plaza 5000 W. 119th Street Leawood, KS 66209 (913) 327-5535

- 1. Head east on W. 119th St.
- 2. Turn left (north) onto State Line Rd.
- 3. Turn right (east) at first stop light onto Westport Rd.
- 4. Turn right (south) onto Roanoke Pkwy.

Print Tekk Printing & Mailing is on your right just South of Jimmy John's.

If you get lost call us at (816) 931-4122 Print Tekk Printing & Mailing 4312 Terrace Street, Kansas City, MO 64111