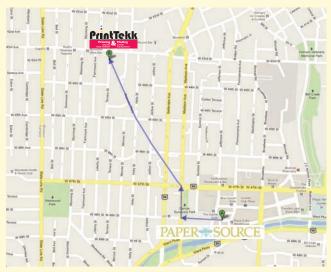

#### Directions from Country Club Plaza Paper Source to Print Tekk Printing & Mailing

Paper Source Country Club Plaza 621 West 48th Street Kansas City, MO 64112 (816) 753-2777

If you get lost call us at (816) 931-4122

- 1. Go West on 48<sup>th</sup> Street to Roanoke Pkwy.
- 2. Turn North (right) on Roanoke Pkwy.
- At the corner of Roanoke Pkwy. and 47<sup>th</sup> Street go diagonal to the left on Roanoke Parkway approximately ½ mile almost to Westport Road.
- Print Tekk Printing & Mailing is on your left just South of Jimmy John's.

Print Tekk Printing & Mailing 4312 Terrace Street Kansas City, MO 64111